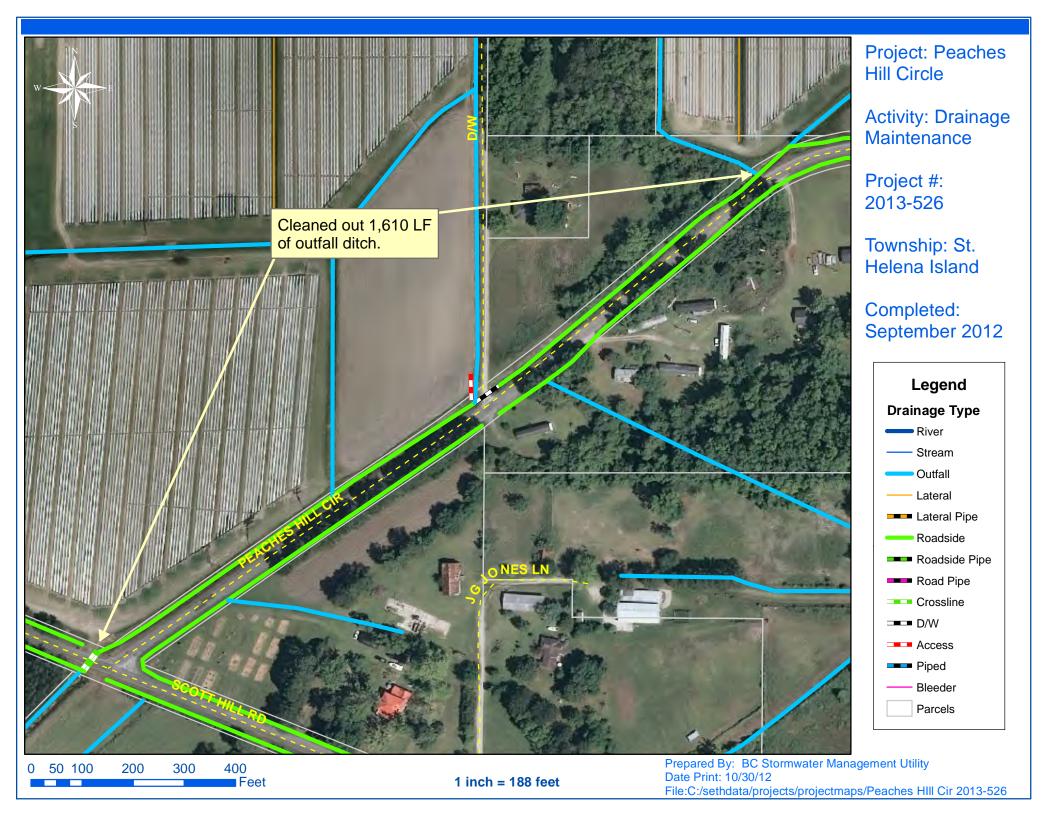

## Beaufort County Public Works Stormwater Infrastructure

Project Summary

Project Summary: Peaches Hill Circle Outfall

## **Narrative Description of Project:**

Project improved 1,610 L.F. of drainage system. Cleaned out 1,610 L.F. of outfall ditch.

| 2013-526 / Peaches Hill Circle Outfall | Labor | Labor      | Equipment | Material | Contractor | Indirect   |            |
|----------------------------------------|-------|------------|-----------|----------|------------|------------|------------|
|                                        | Hours | Cost       | Cost      | Cost     | Cost       | Labor      | Total Cost |
| AUDIT / Audit Project                  | 0.5   | \$10.45    | \$0.00    | \$0.00   | \$0.00     | \$6.62     | \$17.06    |
| CLJS / Cleaned up jobsite              | 6.0   | \$122.49   | \$24.50   | \$25.91  | \$0.00     | \$79.38    | \$252.28   |
| HAUL / Hauling                         | 19.0  | \$415.15   | \$203.30  | \$108.81 | \$0.00     | \$273.98   | \$1,001.24 |
| ODCO / Outfall ditch - cleaned out     | 46.0  | \$1,048.86 | \$484.37  | \$248.45 | \$0.00     | \$704.58   | \$2,486.26 |
| 2013-526 / Peaches Hill Circle Outfall | 71.5  | \$1,596.95 | \$712.17  | \$383.17 | \$0.00     | \$1,064.56 | \$3,756.84 |
| Sub Total                              |       |            |           |          |            |            |            |
|                                        |       |            |           |          |            |            |            |
|                                        |       |            |           |          |            |            |            |
| Grand Total                            | 71.5  | \$1,596.95 | \$712.17  | \$383.17 | \$0.00     | \$1,064.56 | \$3,756.84 |