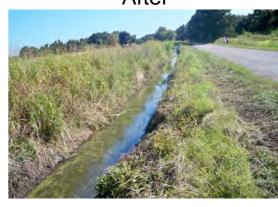

## **Narrative Description of Project:**

Project improved 1,610 L.F. of drainage system. Cleaned out 1,610 L.F. of outfall ditch.

| 2013-526 / Peaches Hill Circle Outfall | Labor | Labor      | Equipment | Material | Contractor | Indirect   |            |
|----------------------------------------|-------|------------|-----------|----------|------------|------------|------------|
|                                        | Hours | Cost       | Cost      | Cost     | Cost       | Labor      | Total Cost |
| AUDIT / Audit Project                  | 0.5   | \$10.45    | \$0.00    | \$0.00   | \$0.00     | \$6.62     | \$17.06    |
| CLJS / Cleaned up jobsite              | 6.0   | \$122.49   | \$24.50   | \$25.91  | \$0.00     | \$79.38    | \$252.28   |
| HAUL / Hauling                         | 19.0  | \$415.15   | \$203.30  | \$108.81 | \$0.00     | \$273.98   | \$1,001.24 |
| ODCO / Outfall ditch - cleaned out     | 46.0  | \$1,048.86 | \$484.37  | \$248.45 | \$0.00     | \$704.58   | \$2,486.26 |
| 2013-526 / Peaches Hill Circle Outfall | 71.5  | \$1,596.95 | \$712.17  | \$383.17 | \$0.00     | \$1,064.56 | \$3,756.84 |
| Sub Total                              |       |            |           |          |            |            |            |
|                                        |       |            |           |          |            |            |            |
|                                        |       |            |           |          |            |            |            |
| Grand Total                            | 71.5  | \$1,596.95 | \$712.17  | \$383.17 | \$0.00     | \$1,064.56 | \$3,756.84 |

## Before

During

After

**Completion:** Sep-12