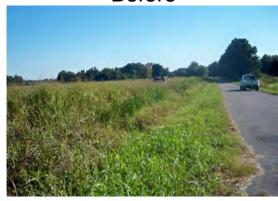

## **Narrative Description of Project:**

Project improved 1,610 L.F. of drainage system. Cleaned out 1,610 L.F. of outfall ditch.

| 2013-526 / Peaches Hill Circle Outfall | Labor | Labor      | Equipment | Material | Contractor | Indirect   |            |
|----------------------------------------|-------|------------|-----------|----------|------------|------------|------------|
|                                        | Hours | Cost       | Cost      | Cost     | Cost       | Labor      | Total Cost |
| AUDIT / Audit Project                  | 0.5   | \$10.45    | \$0.00    | \$0.00   | \$0.00     | \$6.62     | \$17.06    |
| CLJS / Cleaned up jobsite              | 6.0   | \$122.49   | \$24.50   | \$25.91  | \$0.00     | \$79.38    | \$252.28   |
| HAUL / Hauling                         | 19.0  | \$415.15   | \$203.30  | \$108.81 | \$0.00     | \$273.98   | \$1,001.24 |
| ODCO / Outfall ditch - cleaned out     | 46.0  | \$1,048.86 | \$484.37  | \$248.45 | \$0.00     | \$704.58   | \$2,486.26 |
| 2013-526 / Peaches Hill Circle Outfall | 71.5  | \$1,596.95 | \$712.17  | \$383.17 | \$0.00     | \$1,064.56 | \$3,756.84 |
| Sub Total                              |       |            |           |          |            |            |            |
|                                        |       |            |           |          |            |            |            |
|                                        |       |            |           |          |            |            |            |
| Grand Total                            | 71.5  | \$1,596.95 | \$712.17  | \$383.17 | \$0.00     | \$1,064.56 | \$3,756.84 |

## Before

During

After

**Completion:** Sep-12