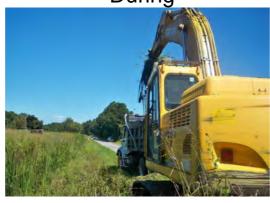

3.98   | \$1,001.24 |
| ODCO / Outfall ditch - cleaned out     | 46.0  | \$1,048.86 | \$484.37  | \$248.45 | \$0.00     | \$704.58   | \$2,486.26 |
| 2013-526 / Peaches Hill Circle Outfall | 71.5  | \$1,596.95 | \$712.17  | \$383.17 | \$0.00     | \$1,064.56 | \$3,756.84 |
| Sub Total                              |       |            |           |          |            |            |            |
|                                        |       |            |           |          |            |            |            |
|                                        |       |            |           |          |            |            |            |
| Grand Total                            | 71.5  | \$1,596.95 | \$712.17  | \$383.17 | \$0.00     | \$1,064.56 | \$3,756.84 |

## Before



During



After

**Completion:** Sep-12